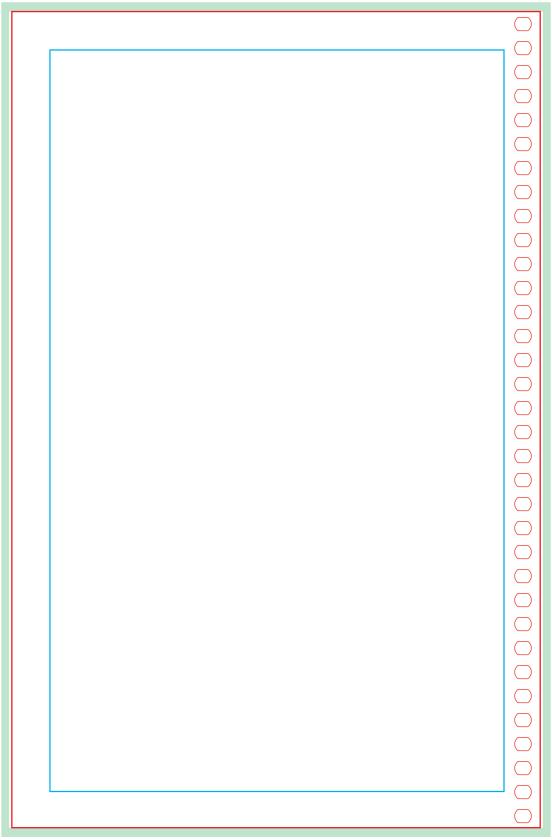

## 5.5x8.5 Coil Bound Book Template

Blue Line — Indicates a safe zone for the text.

Don't put the text over the blue line it will be cut off.

Red Line — Indicates the Cut or the Final Size of the docu-ment.

Red Ovals are the puch holes for the coil

Green Area — Indicates the Bleed area.

Bleed is extended background around the edges which is cut off after printing

to prevent not showing white lines around the edges.

In general you need to add .125" (1/8") bleed around the edges to the page size.

For example the file size for the 5.5x8.5 Flyer will be 5.75x8.75.

Safe Zone - No Text over the Blue Line - Set Margins to .375"